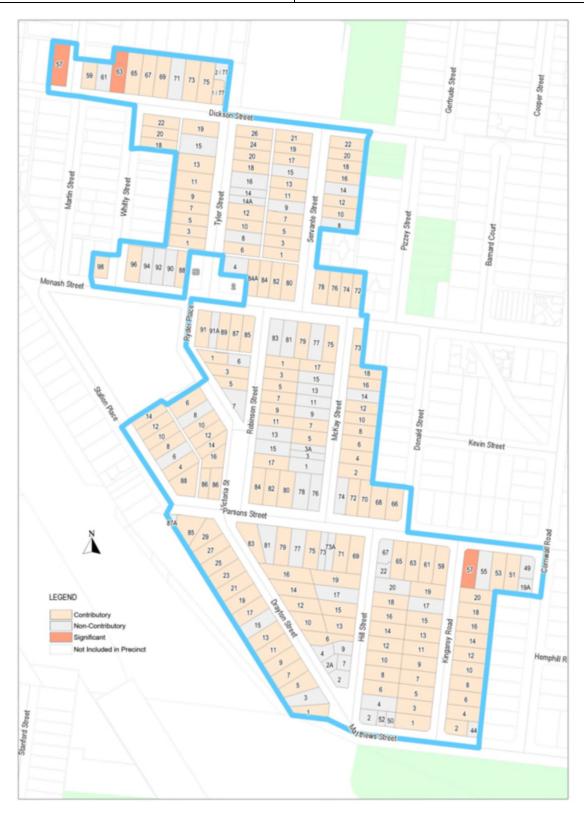

## What is significant?

The Grand Junction Estate and Matthew's Hill Precinct, Sunshine, is significant. The precinct consists of an irregular area stretching north-south between Dickson Street and Matthews Street (and the Matthew's Hill Reserve), and bounded by Kingaroy Road, McKay Street and Servante Street at the east, and the railway line, part of Station Place, Victoria Street and Whitty Street at the west.

The area was subdivided in parts, starting with the Grand Junction Estate in 1886, followed by the southern half streets between 1911 and 1925. This residential precinct was developed during the first half of the twentieth century, and showcases a wide range of architectural styles, with the majority from the interwar period. The precinct includes 19A Cornwell Road (from a subdivision at 49 Parsons St), 57-77 Dickson Street, 18, 20 & 22 Whitty Street, 1-19 & 6-26 Tyler Street, 1-21 & 8-22 Servante Street, 72-98 & 73-91 Monash Street, 1-7 & 6-16 Victoria Street, 4-14 Station Place, 1-17 & 6 Robinson Street, 1-17 & 2-18 McKay Street, 66-88 & 49-87A Parsons Street, 1-29 & 2-16 Drayton Street, 7-19 & 2-22 Hill Street, 44, 50 & 52 Matthews Street, and 1-19 & 2-20 Kingaroy Road. Elements which contribute to the Significance of the precinct include:

- The early dwellings within the precinct from the Victorian and Edwardian periods, including 63 Dickson Street; 80 and 85 Parsons Street; 4 Station Place; and 19 Tyler Street;
- The 1920s Arts and Crafts and California Bungalows with their consistent use of materials and built form, including 57, 59, 65, 67, 69 and 73 Dickson Street; 27 Drayton Street; 6, 8, 10, 12, 14, 18 Hill Street; 2, 6, 12, 14 and 18 Kingaroy Road; 2, 4, 5, 6, 7, 8, 10, 12, 16 and 18 McKay Street; 73, 74, 78, 79, 80, 82, 84, 85, 87, 88, 91, 96 and 98 Monash Street; 63, 65, 70, 72, 75, 79, 82 and 85 Parsons Street; 1, 3, 5, 7, 9, 11 and 17 Robinson Street; 1, 3, 10, 11, 12, 13 Servante Street; 8, 10, 12 and 14 Station Place; 1, 3, 5, 6, 9, 10 and 24 Tyler Street; 1, 3, 5, 6, 10, 12, 14 and 16 Victoria Street; and, 18, 20 and 22 Whitty Street.
- The 1930s and 1940s Bungalows with their consistent built form and wide range of architectural motifs, including 1/77 Dickson Street; 6, 14, 16, 17, 19, 23, 25 and 29 Drayton Street; 15 and 19 Hill Street; 8, 10, 11, 13, 15, 16 and 20 Kingaroy Road; 17 McKay Street; 75, 76, 84A, 86 and 89 Monash Street; , 51, 53, 57, 61, 63, 66, 68, 69, 71, 83 and 84 Parsons Street; 17, 20, 21 and 22 Servante Street; and 12 and 26 Tyler Street.
- A selection of dwellings from the post-war era which are traditional in form, scale and siting, and generally modest in their design, and as such make useful contribution to the character of the area, including 75 Dickson Street; 1, 5, 7, 9, 10, 11, 12, 13 and 21 Drayton Street; 13 and 16 Hill Street; 1, 3, 4, 5, 7, 9 and 19 Kingaroy Road; 72 Monash Street; 59, 86 and 88 Parsons Street; 5, 7, 16, 18 and 19 Servante Street; 7, 11, 13, 18 and 20 Tyler Street
- The predominantly single storey scale of the precinct.
- The detached form of the dwellings with consistent front setbacks.
- Street layout and subdivision patterns. This includes the presence of rear laneways in the Grand Junction Estate, the contrast of wide east-west former government roads (Monash, Parsons and Matthews streets) and narrow, privately subdivided north-south streets (Whitty, Tyler, Servante, Robinson, McKay, Hill and Kingaroy Streets), as well as the diagonal streets following the railway line (Station Place, Victoria Street and Drayton Street). The two tree plantations at the junction of the diagonal streets with the rectilinear grid of the rest of the precinct (at Victoria Street and Robinson Street, and at Drayton Street and Hill Street).
- The tree plantation between Victoria and Robinson streets with mature Canary Island Palms, and the tree plantation between Drayton and Hill streets with Norfolk Island Oaks and Atlas Cedar plantings.

The houses at 57 and 63 Dickson Street and 57 Parsons Street are individually Significant.

Grand Junction Estate and Matthew's Hill Precinct Heritage Study (update (Updated 2018)

Grand Junction Estate and Matthew's Hill Precinct Grading Table

| Number | Address        | Grade            | Built date       |
|--------|----------------|------------------|------------------|
| 19A    | Cornwell Road  | Non-contributory |                  |
| 57     | Dickson Street | Significant      | 1927             |
| 59     | Dickson Street | Contributory     | 1920s            |
| 61     | Dickson Street | Non-contributory |                  |
| 63     | Dickson Street | Significant      | 1915             |
| 65     | Dickson Street | Contributory     | 1920s            |
| 67     | Dickson Street | Contributory     | 1920s            |
| 69     | Dickson Street | Contributory     | 1920s            |
| 71     | Dickson Street | Non-contributory |                  |
| 73     | Dickson Street | Contributory     | 1920s            |
| 75     | Dickson Street | Contributory     | 1946-1949        |
| 1/77   | Dickson Street | Contributory     | 1930s            |
| 2/77   | Dickson Street | Non-contributory |                  |
| 1      | Drayton Street | Contributory     | 1944-49          |
| 2      | Drayton Street | Non-contributory |                  |
| 2A     | Drayton Street | Non-contributory |                  |
| 3      | Drayton Street | Non-contributory | 1945-49, altered |
| 4      | Drayton Street | Non-contributory |                  |
| 5      | Drayton Street | Contributory     | 1945-49          |
| 6      | Drayton Street | Contributory     | 1930s            |
| 7      | Drayton Street | Contributory     | 1959-60          |
| 9      | Drayton Street | Contributory     | 1945-49          |
| 10     | Drayton Street | Contributory     | 1950s            |
| 11     | Drayton Street | Contributory     | 1949-50          |

| Number | Address        | Grade            | Built date     |
|--------|----------------|------------------|----------------|
| 13     | Drayton Street | Contributory     | 1945-49        |
| 14     | Drayton Street | Contributory     | 1930s-40s      |
| 15     | Drayton Street | Non-contributory |                |
| 16     | Drayton Street | Contributory     | 1930s          |
| 17     | Drayton Street | Contributory     | 1930s          |
| 19     | Drayton Street | Contributory     | 1930s          |
| 21     | Drayton Street | Contributory     | 1959-60        |
| 23     | Drayton Street | Contributory     | 1930s          |
| 25     | Drayton Street | Contributory     | 1930s          |
| 27     | Drayton Street | Contributory     | 1920s          |
| 29     | Drayton Street | Contributory     | 1930s          |
| 2      | Hill Street    | Non-contributory |                |
| 4      | Hill Street    | Non-contributory | 1920s, altered |
| 6      | Hill Street    | Contributory     | 1920s          |
| 7      | Hill Street    | Non-contributory |                |
| 8      | Hill Street    | Contributory     | 1920s          |
| 9      | Hill Street    | Non-contributory |                |
| 10     | Hill Street    | Contributory     | 1920s          |
| 12     | Hill Street    | Contributory     | 1920s          |
| 13     | Hill Street    | Contributory     | 1940s          |
| 14     | Hill Street    | Contributory     | 1920s          |
| 15     | Hill Street    | Contributory     | 1930s          |
| 16     | Hill Street    | Contributory     | 1940s          |
| 17     | Hill Street    | Non-contributory |                |
| 18     | Hill Street    | Contributory     | 1920s          |
| 19     | Hill Street    | Contributory     | 1930s          |
| 20     | Hill Street    | Non-contributory |                |
| 22     | Hill Street    | Non-contributory |                |
| 1      | Kingaroy Road  | Contributory     | 1950s          |
| 2      | Kingaroy Road  | Contributory     | 1920s          |
| 3      | Kingaroy Road  | Contributory     | 1950s          |
| 4      | Kingaroy Road  | Contributory     | 1950s          |
| 5      | Kingaroy Road  | Contributory     | 1950s          |
| 6      | Kingaroy Road  | Contributory     | 1920s          |
| 7      | Kingaroy Road  | Contributory     | 1950s          |
| 8      | Kingaroy Road  | Contributory     | 1930s          |
| 9      | Kingaroy Road  | Contributory     | 1945-49        |

| Number | Address         | Grade            | Built date |
|--------|-----------------|------------------|------------|
| 10     | Kingaroy Road   | Contributory     | 1930s      |
| 11     | Kingaroy Road   | Contributory     | 1930s      |
| 12     | Kingaroy Road   | Contributory     | 1920s      |
| 13     | Kingaroy Road   | Contributory     | 1940s      |
| 14     | Kingaroy Road   | Contributory     | 1920s      |
| 15     | Kingaroy Road   | Contributory     | 1930s      |
| 16     | Kingaroy Road   | Contributory     | 1940s      |
| 17     | Kingaroy Road   | Non-contributory |            |
| 18     | Kingaroy Road   | Contributory     | 1920s      |
| 19     | Kingaroy Road   | Contributory     | 1945-49    |
| 20     | Kingaroy Road   | Contributory     | 1930s      |
| 44     | Matthews Street | Non-contributory |            |
| 50     | Matthews Street | Non-contributory |            |
| 52     | Matthews Street | Non-contributory |            |
| 1      | McKay Street    | Non-contributory |            |
| 2      | McKay Street    | Contributory     |            |
| 3      | McKay Street    | Non-contributory | 1920s      |
| 3A     | McKay Street    | Non-contributory |            |
| 4      | McKay Street    | Contributory     | 1920s      |
| 5      | McKay Street    | Contributory     | 1920s      |
| 6      | McKay Street    | Contributory     | 1920s      |
| 7      | McKay Street    | Contributory     | 1920s      |
| 8      | McKay Street    | Contributory     | 1920s      |
| 9      | McKay Street    | Non-contributory |            |
| 10     | McKay Street    | Contributory     | 1920s      |
| 11     | McKay Street    | Non-contributory |            |
| 12     | McKay Street    | Contributory     | 1920s      |
| 13     | McKay Street    | Non-contributory | 1960s      |
| 14     | McKay Street    | Non-contributory |            |
| 15     | McKay Street    | Non-contributory | 1960s      |
| 16     | McKay Street    | Contributory     | 1920s      |
| 17     | McKay Street    | Contributory     | 1930s      |
| 18     | McKay Street    | Contributory     | 1920s      |
| 72     | Monash Street   | Contributory     | 1945-49    |
| 73     | Monash Street   | Contributory     | 1920s      |
| 74     | Monash Street   | Contributory     | 1920s      |
| 75     | Monash Street   | Contributory     | 1930s      |
| 76     | Monash Street   | Contributory     | 1930s      |